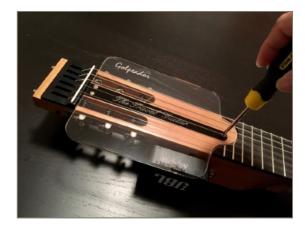

2) Place the golpeador and screw it with the three longer screws that are included. If you like you can place also the cap above the Golpeador and screw them together but not too tight because the cap is a thin piece of wood and it might break.