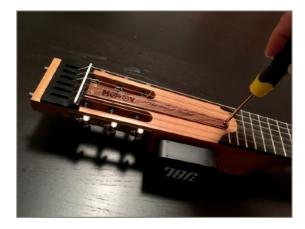

## MOOV Golpeador - Installation instructions

Thank you for purchasing Moov golpeador. In order to fit it on your Moov - travel guitar please follow the next steps:

1) On the MOOV Travel Guitar, unscrew the three screws of the central cap and put it out.